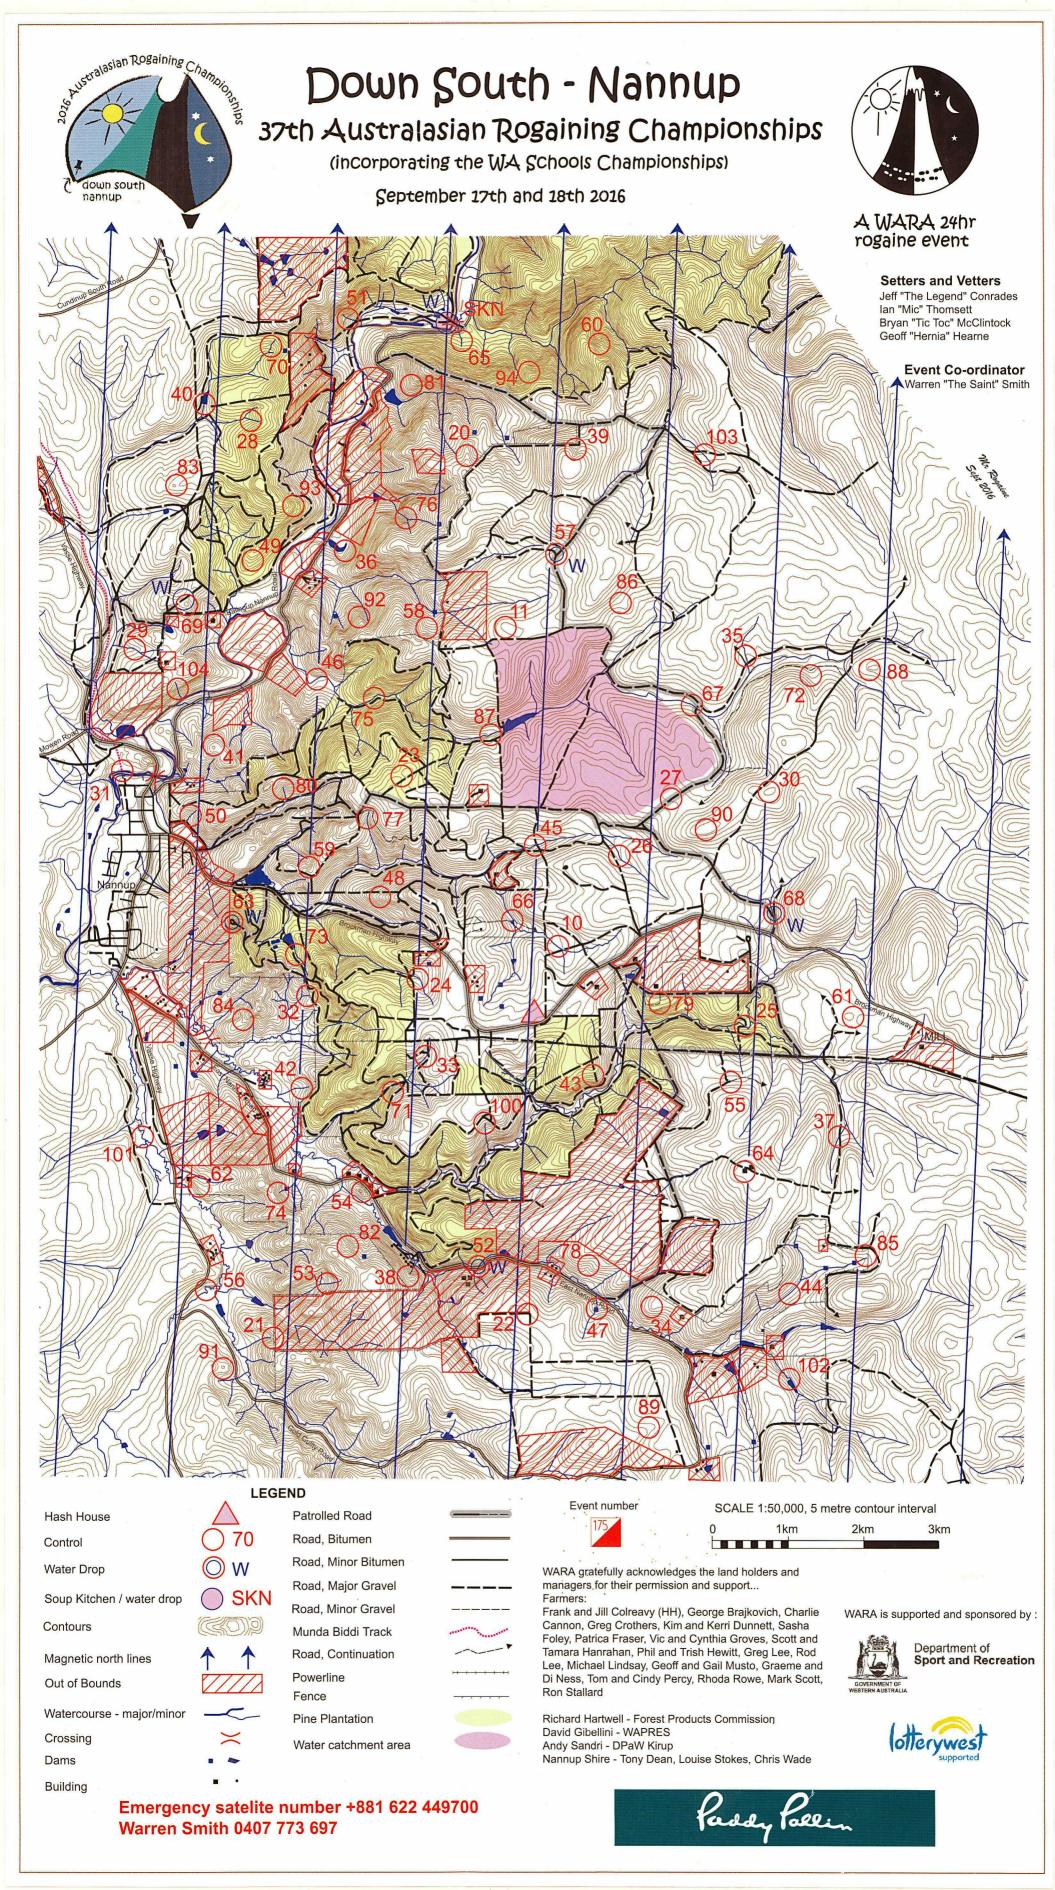

## Down South Australasian Rogaine Championships



## September 17th and 18th 2016

| No. | Description                                            | Points | No.      | Description                               |                    | Points | Important             |
|-----|--------------------------------------------------------|--------|----------|-------------------------------------------|--------------------|--------|-----------------------|
| 10  | The watercourse                                        | 10     | 60       | The gully                                 |                    | 60     | Information           |
| 11  | The spur - a small knoll                               | 10     | 61       | The broad knoll                           |                    | 60     | Safet